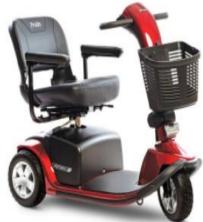

### Full Size Scooters

Full size scooters have long battery ranges are <u>comfortable for a larger</u> <u>person</u>. *Some models come apart but have heavy pieces*. We have both 3- and 4-wheel models but are subject to availability.

#### Full Size Scooter

One Day Rental: \$80 2- or 3-day Rental: \$95 4 days to a Week: \$120

<u>Note:</u> (all scooters) Delivery/Pickup (to hotels) +\$ 50